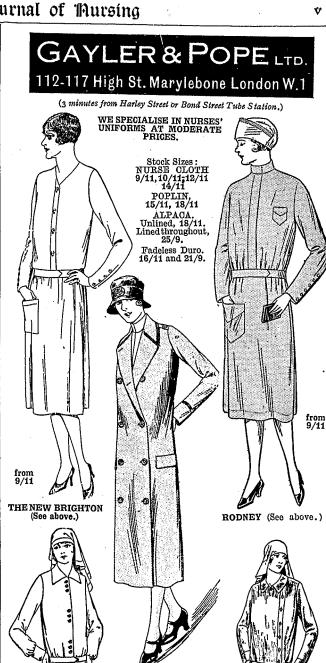

GAYLER AND POPE'S
Fadeless Washing Cotton
Cloths for Nurses' Dresses.
Made from Double Warp
yarn to give durability and
strength. Colours: Light
Butcher, Dark Butcher,
Navy, Heliotrope, BlueGrey, Black-Grey, etc. Also
in a variety of Stripes.
38 in. wide. 1/3½ per yard.
(Four yds. required for dress.)

V

BUCKLAND DRESS
Nurse Cloth, 10/11, 12/11
Wh. Drill or Pique 11/9
Poplin, Navy and
all colours 18/11 14/11
Alpaca
Lined Bodiceand Sleeves
21/9
Patterns free.

GAYLER & POPE, Ltd., High St., Marylebone, London, W.1